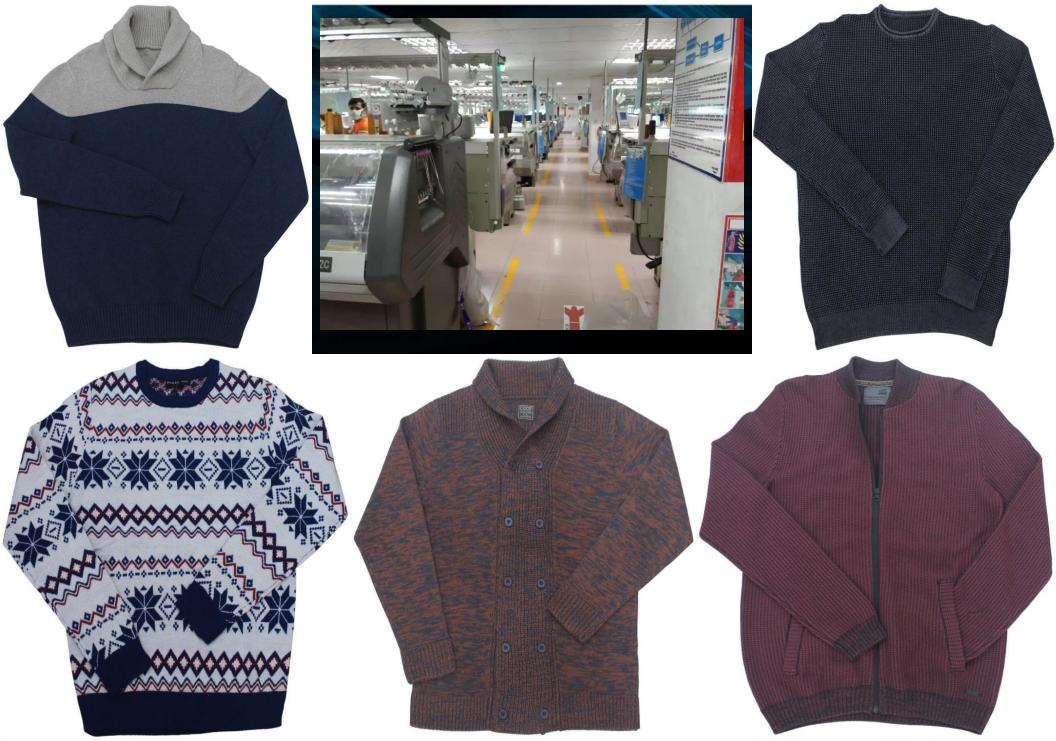

## DUR PRODUCTS

- Sweater
- All type of Knit item like Tee Shirt, Polo Shirt, Sweatshirt etc
- All type of Woven item like Shirt, Pant, Cargo Pant, Chino Pant, Padding Jacket, Hoddie, Soft-shell etc.
- Denim Top, Bottom etc.
- Towel
- Homewear
- All type of Work wear, Uniform etc.
- Socks
- Cap, Hat etc.
- Apron