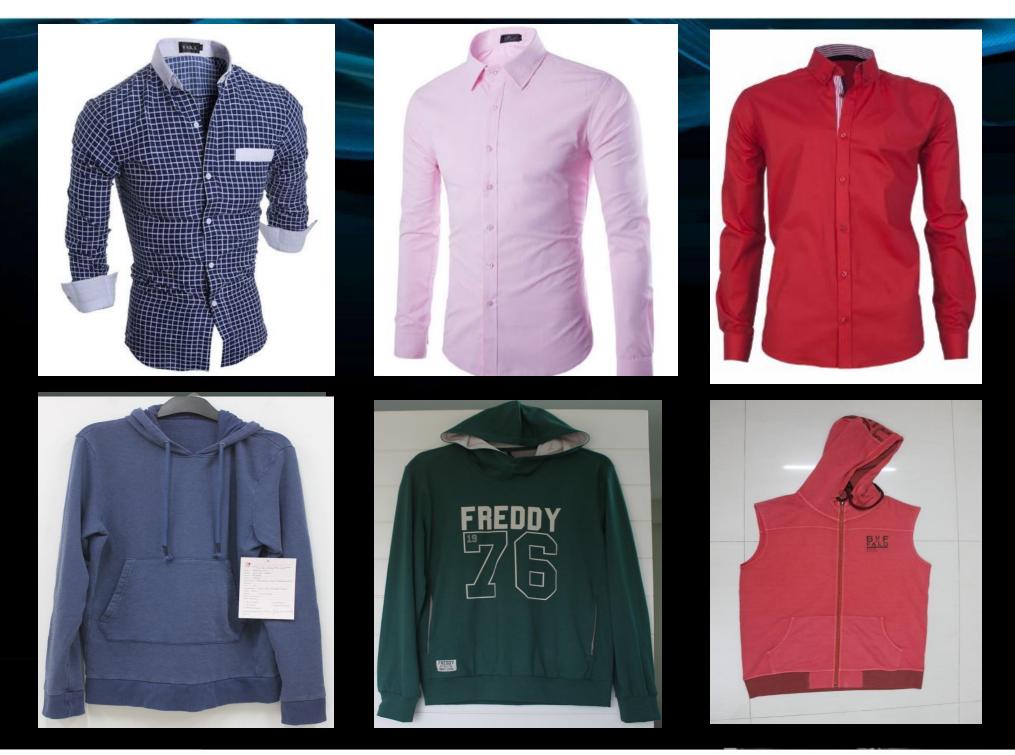

## DUR PRODUCTS

- Sweater
- All type of Knit item like Tee Shirt, Polo Shirt, Sweatshirt etc
- All type of Woven item like Shirt, Pant, Cargo Pant, Chino Pant, Padding Jacket, Hoddie, Soft-shell etc.
- Denim Top, Bottom etc.
- Towel
- Homewear
- All type of Work wear, Uniform etc.
- Socks
- Cap, Hat etc.
- Apron