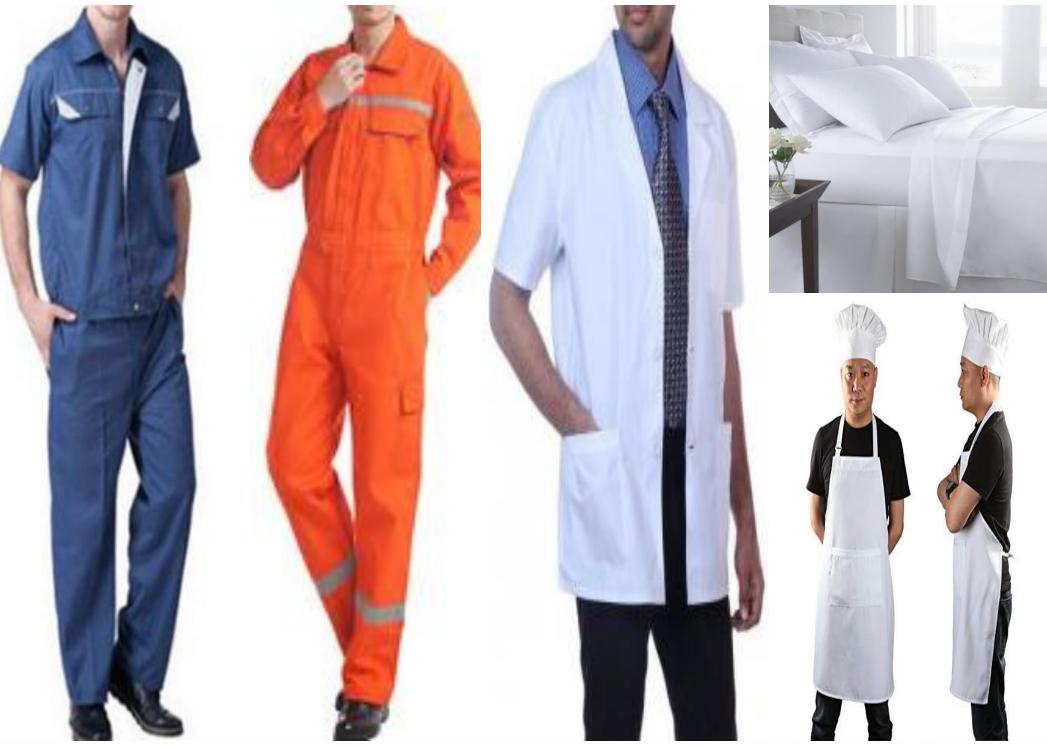

## DUR PRODUCTS

- Sweater
- All type of Knit item like Tee Shirt, Polo Shirt, Sweatshirt etc
- All type of Woven item like Shirt, Pant, Cargo Pant, Chino Pant, Padding Jacket, Hoddie, Soft-shell etc.
- Denim Top, Bottom etc.
- Towel
- Homewear
- All type of Work wear, Uniform etc.
- Socks
- Cap, Hat etc.
- Apron