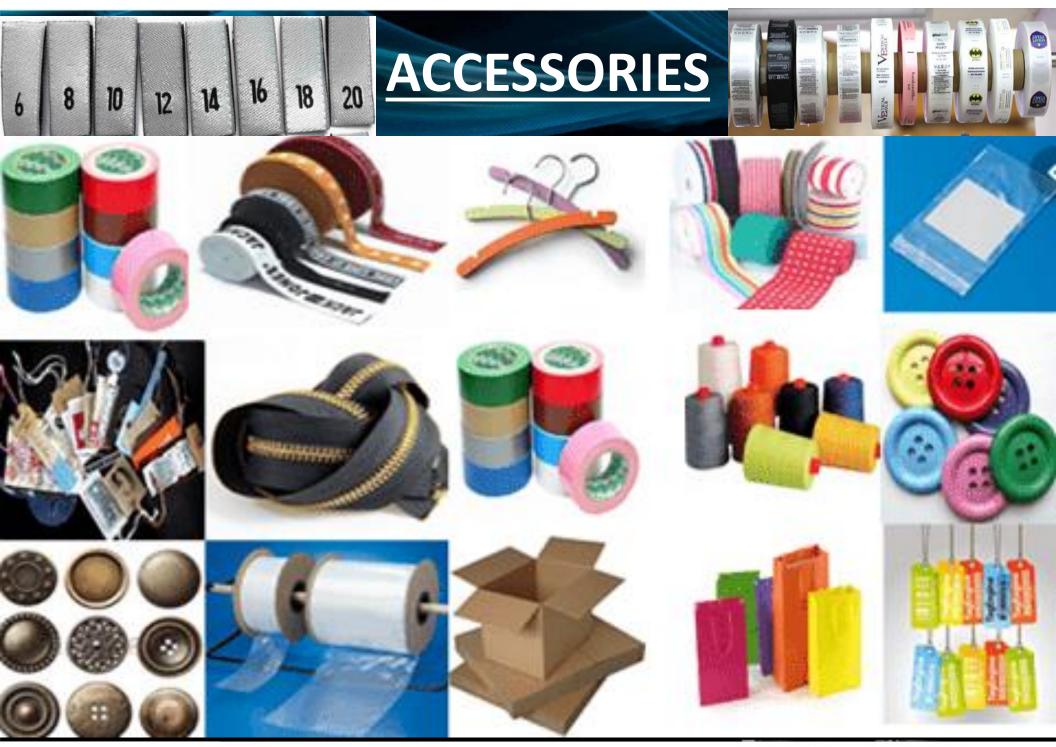

#### SOURCING YARNS AND ACCESSORIES:

We help your company get ahead by sourcing items on your behalf in the local market in Bangladesh as well as India, China, Taiwan and Hong Kong. We control quality of all yarn inputs and coordinates timing of their procurement and imports and its timely delivery at manufacturers. All yearn are tested for color fastness, fabric strength, flammability and other parameters set by our customers to ensure product satisfaction. Most commonly used yarn are cotton, acrylic, cotton/nylon, cotton/viscose, lycra, viscose, Interlock, Spandex etc.