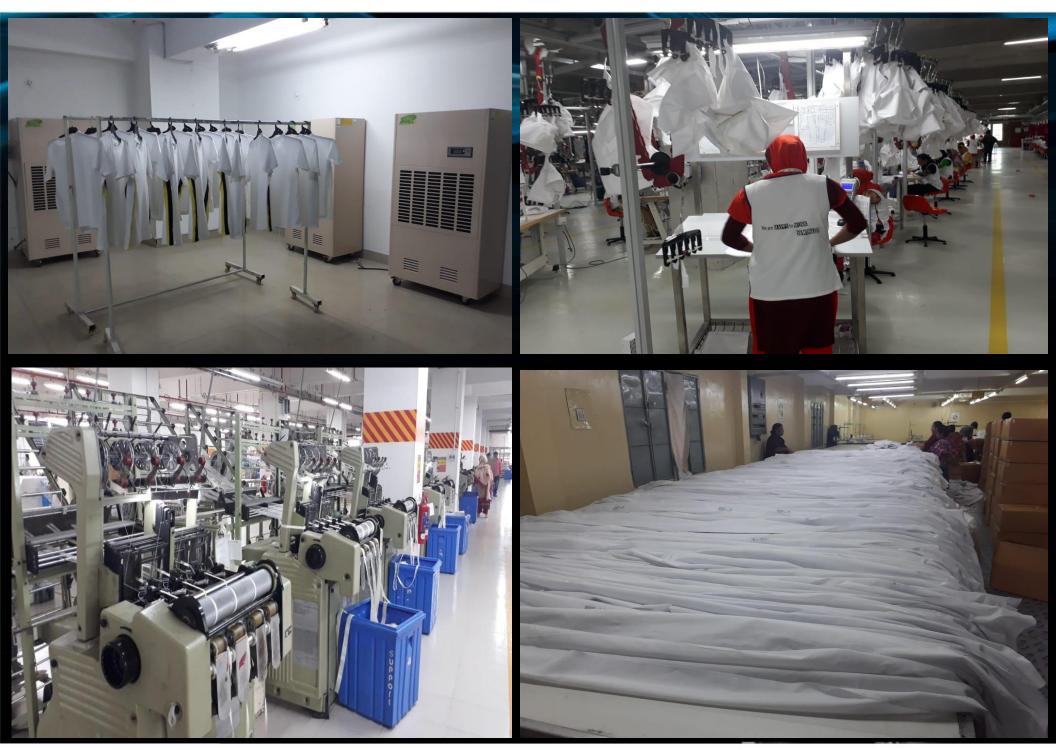

#### MANAGING :

Bhuiyan International monitors manufacturing manually and technically, from the yarn – weaving–yarn stages to finish product, on site in order to closely track your production to ensure that it adheres to your standards and schedule and keep you regularly updated with your production. We identify any risk factors in the production of garments and discuss these risk factors with the manufacturer to resolve the problem. We hold production meetings with the production staff before launching bulk production to ensure that all comments given prior to production approval will be implemented in production and that all possible problems are discussed and corrective measures are implemented during production.

#### **QUALITY ASSURANCE**

We maintain international AQL standard requirements from the yearn -weaving -fabric stages to finish product. All our highly professional quality control personal will ensure that all production run in accordance to AQL standard in order to eliminate any dissatisfaction and save your money and time. Please note during production our QC

personnel always stationed at manufacturing sites.

We conduct quality control on all sizes and colors at three stages :

1. At the initial input stage.

2. When 5 to 5 0 of the order has been completed.

3. Random check done at the packing stage.