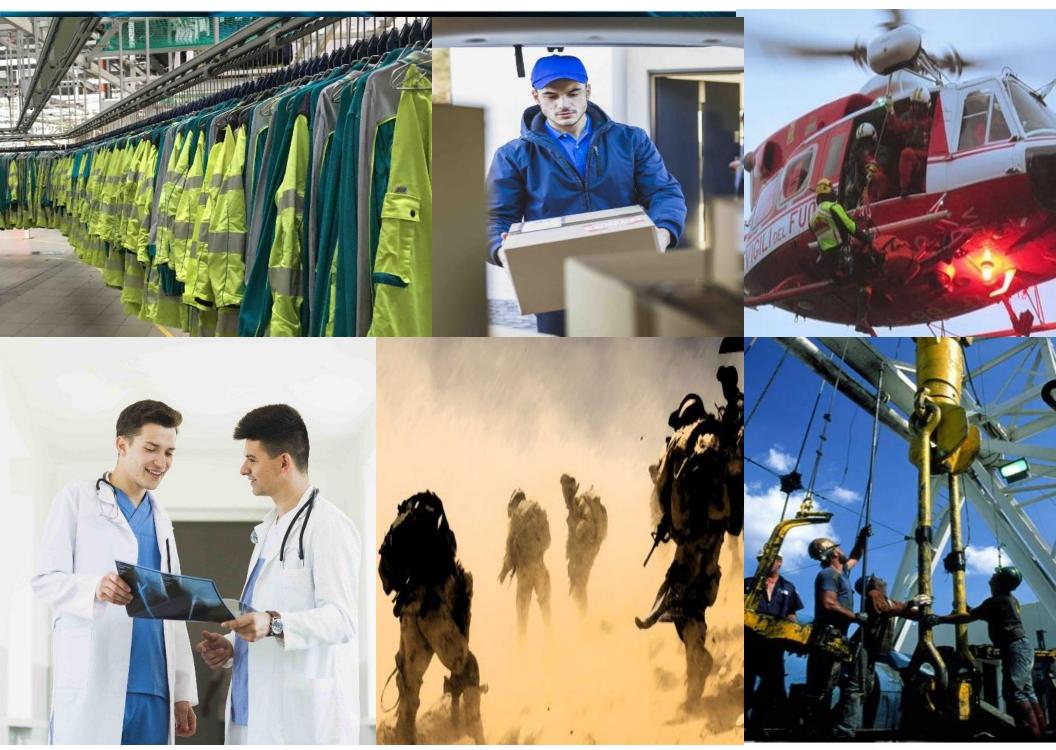

## DUR PRODUCTS

- Sweater
- All type of Knit item like Tee Shirt, Polo Shirt, Sweatshirt etc
- All type of Woven item like Shirt, Pant, Cargo Pant, Chino Pant, Padding Jacket, Hoddie, Soft-shell etc.
- Denim Top, Bottom etc.
- Towel
- Homewear
- All type of Work wear, Uniform etc.
- Socks
- Cap, Hat etc.
- Apron