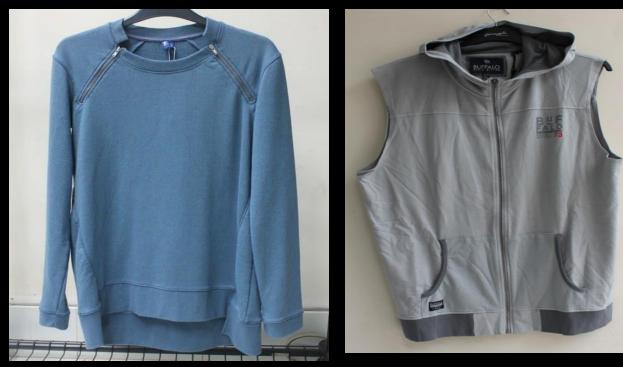

## DUR PRODUCTS

- Sweater
- All type of Knit item like Tee Shirt, Polo Shirt, Sweatshirt etc
- All type of Woven item like Shirt, Pant, Cargo Pant, Chino Pant, Padding Jacket, Hoddie, Soft-shell etc.
- Denim Top, Bottom etc.
- Towel
- Homewear
- All type of Work wear, Uniform etc.
- Socks
- Cap, Hat etc.
- Apron