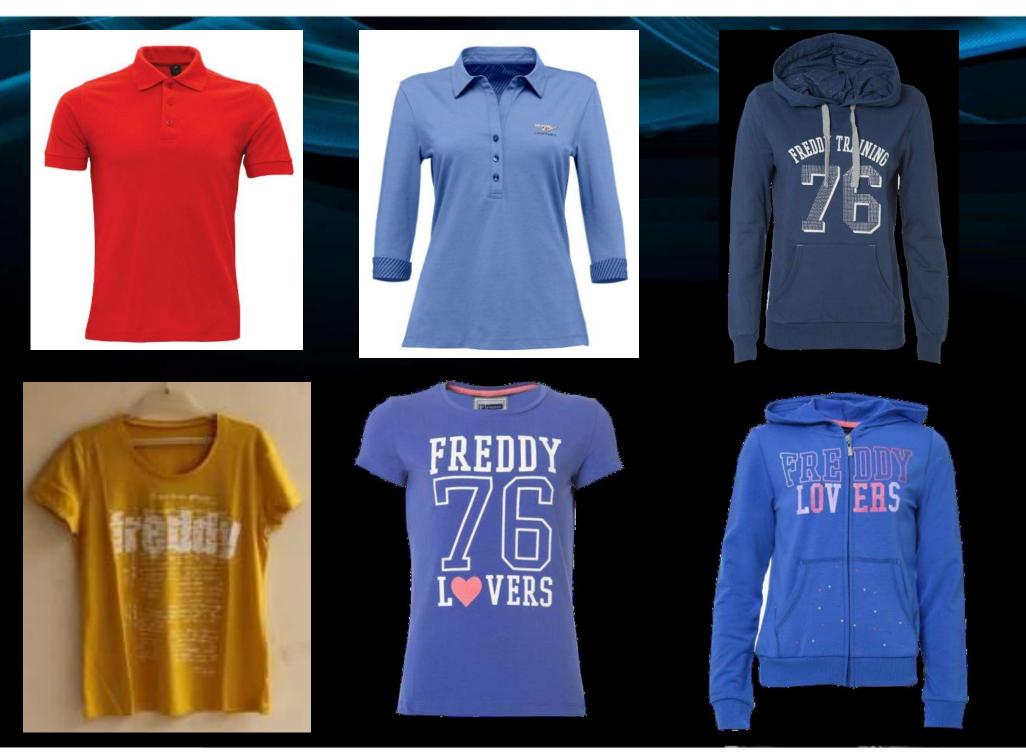

## DUR PRODUCTS

- Sweater
- All type of Knit item like Tee Shirt, Polo Shirt, Sweatshirt etc
- All type of Woven item like Shirt, Pant, Cargo Pant, Chino Pant, Padding Jacket, Hoddie, Soft-shell etc.
- Denim Top, Bottom etc.
- Towel
- Homewear
- All type of Work wear, Uniform etc.
- Socks
- Cap, Hat etc.
- Apron