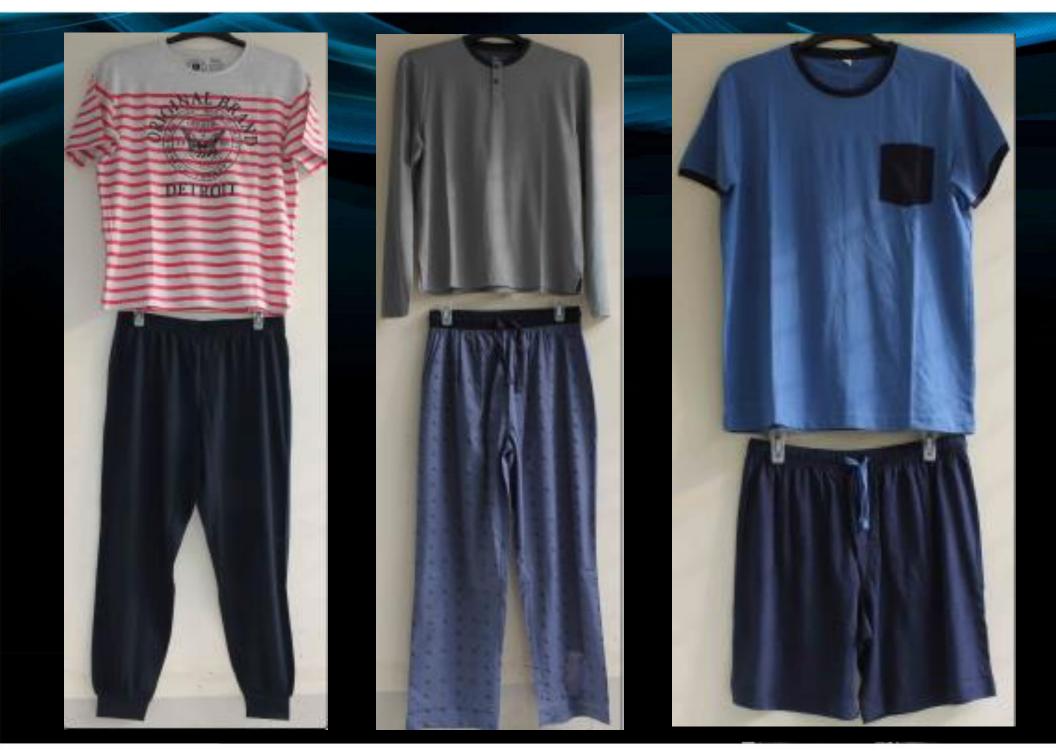

## DUR PRODUCTS

- Sweater
- All type of Knit item like Tee Shirt, Polo Shirt, Sweatshirt etc
- All type of Woven item like Shirt, Pant, Cargo Pant, Chino Pant, Padding Jacket, Hoddie, Soft-shell etc.
- Denim Top, Bottom etc.
- Towel
- Homewear
- All type of Work wear, Uniform etc.
- Socks
- Cap, Hat etc.
- Apron