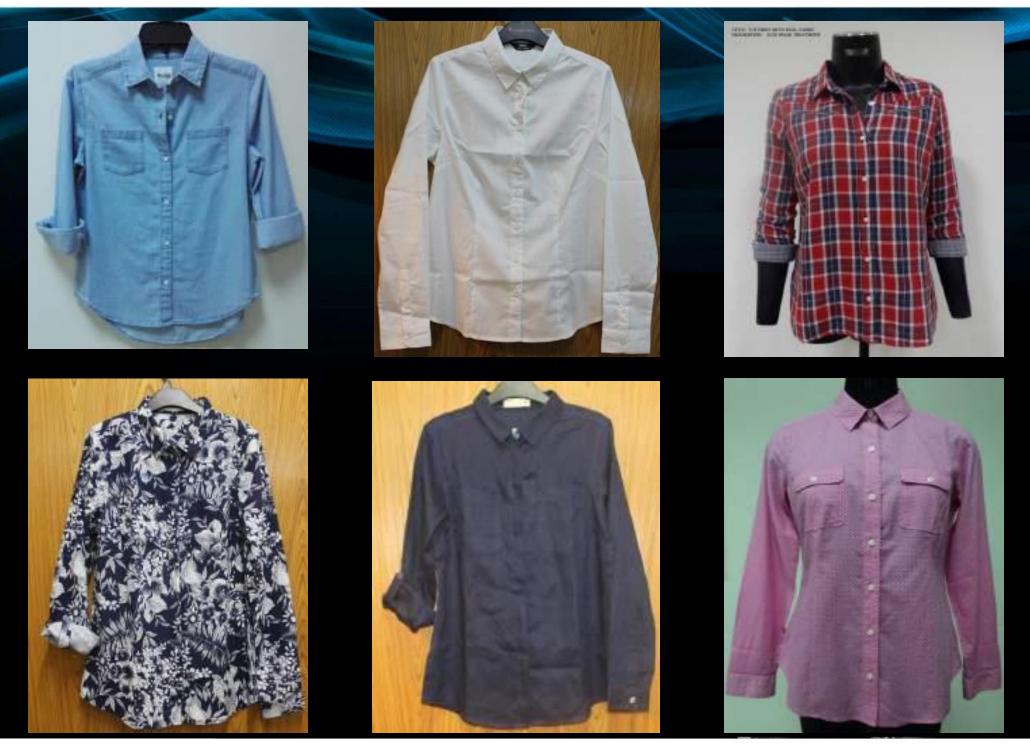

## DUR PRODUCTS

- Sweater
- All type of Knit item like Tee Shirt, Polo Shirt, Sweatshirt etc
- All type of Woven item like Shirt, Pant, Cargo Pant, Chino Pant, Padding Jacket, Hoddie, Soft-shell etc.
- Denim Top, Bottom etc.
- Towel
- Homewear
- All type of Work wear, Uniform etc.
- Socks
- Cap, Hat etc.
- Apron