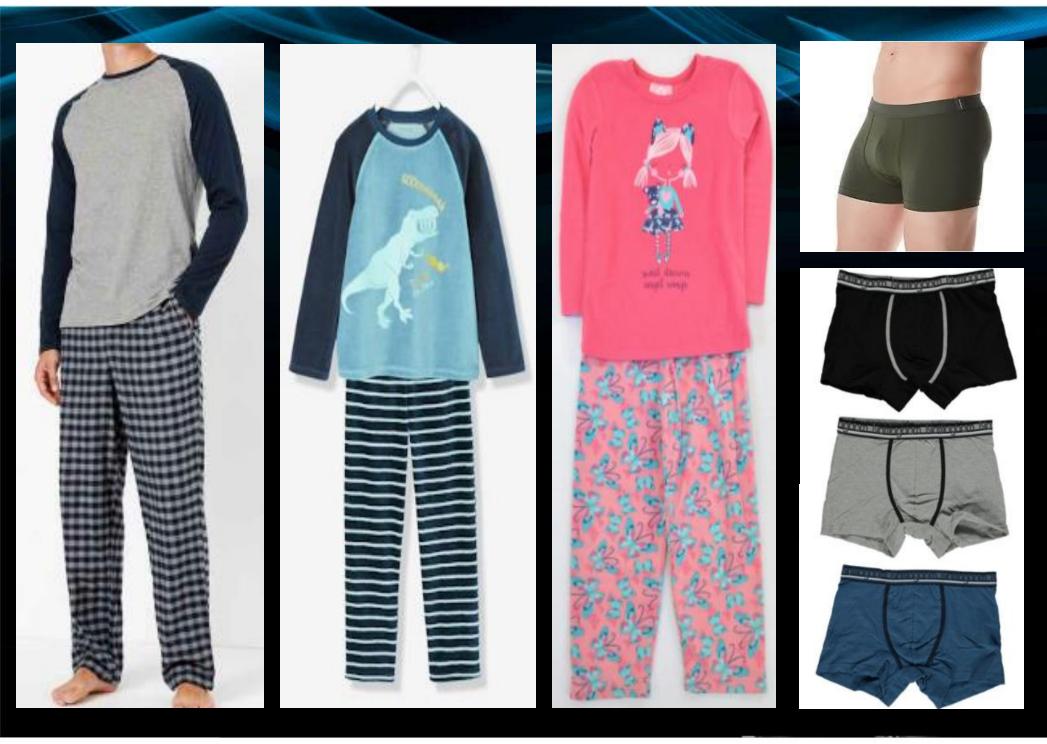

## DUR PRODUCTS

- Sweater
- All type of Knit item like Tee Shirt, Polo Shirt, Sweatshirt etc
- All type of Woven item like Shirt, Pant, Cargo Pant, Chino Pant, Padding Jacket, Hoddie, Soft-shell etc.
- Denim Top, Bottom etc.
- Towel
- Homewear
- All type of Work wear, Uniform etc.
- Socks
- Cap, Hat etc.
- Apron