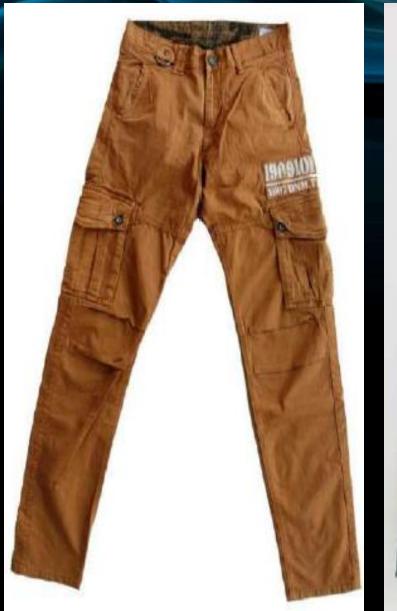

## DUR PRODUCTS

- Sweater
- All type of Knit item like Tee Shirt, Polo Shirt, Sweatshirt etc
- All type of Woven item like Shirt, Pant, Cargo Pant, Chino Pant, Padding Jacket, Hoddie, Soft-shell etc.
- Denim Top, Bottom etc.
- Towel
- Homewear
- All type of Work wear, Uniform etc.
- Socks
- Cap, Hat etc.
- Apron