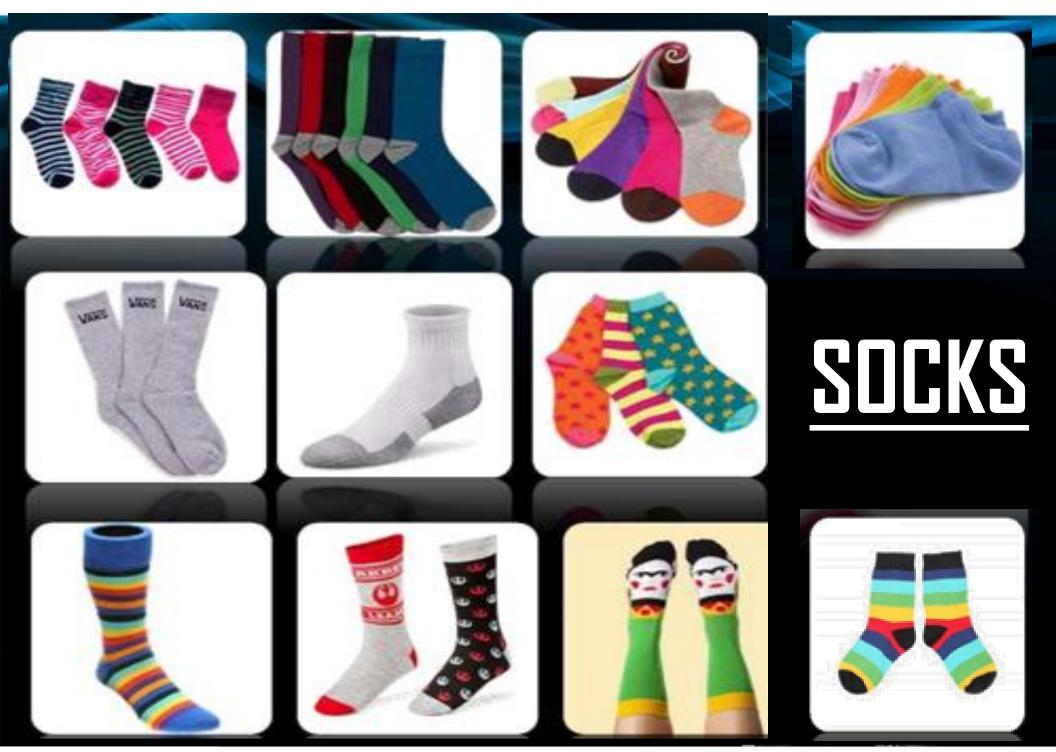

## DUR PRODUCTS

- Sweater
- All type of Knit item like Tee Shirt, Polo Shirt, Sweatshirt etc
- All type of Woven item like Shirt, Pant, Cargo Pant, Chino Pant, Padding Jacket, Hoddie, Soft-shell etc.
- Denim Top, Bottom etc.
- Towel
- Homewear
- All type of Work wear, Uniform etc.
- Socks
- Cap, Hat etc.
- Apron